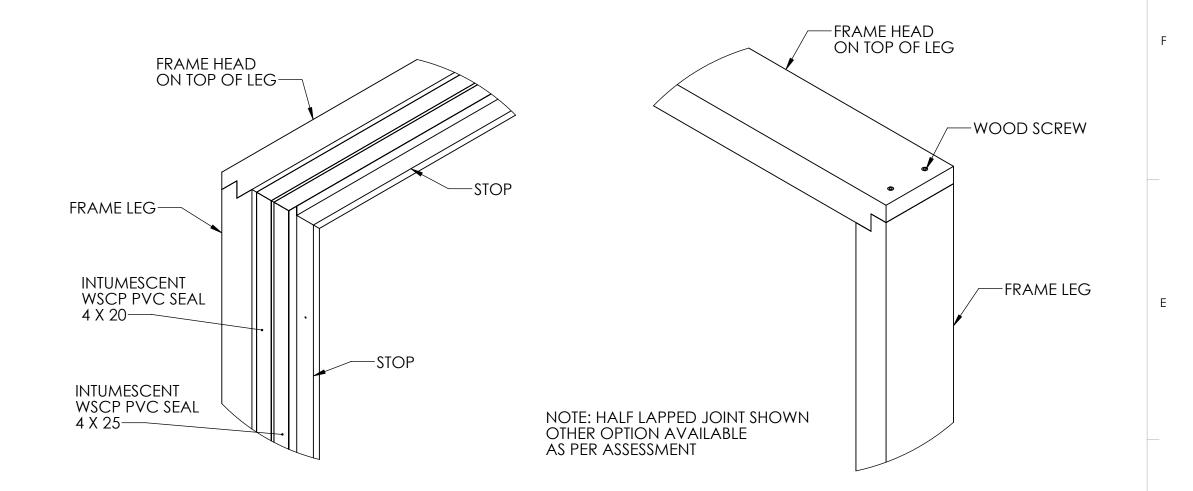

## **TECTONITE FRAME CONSTRUCTION DETAILS**

2

FRAME DETAIL VIEWS

3

**TECTONITE FRAME - DETAIL VIEWS** 120 MINUTE RATING PAIRS ONLY

|                                                                                                                                                                                                     | UNLESS OTHERWISE SI |         |                                                                                                                    |           | NAME | DATE | WARM SPRINGS                                               |         |      |          |
|-----------------------------------------------------------------------------------------------------------------------------------------------------------------------------------------------------|---------------------|---------|--------------------------------------------------------------------------------------------------------------------|-----------|------|------|------------------------------------------------------------|---------|------|----------|
|                                                                                                                                                                                                     |                     |         | DIMENSIONS ARE IN INCHES TOLERANCES: FRACTIONAL ± ANGULAR: MACH ± BEND ± TWO PLACE DECIMAL ± THREE PLACE DECIMAL ± | DRAWN     |      |      | COMPOSITE PRODUCTS  TITLE:  BRITISH STANDARD  CONSTRUCTION |         |      |          |
|                                                                                                                                                                                                     |                     |         |                                                                                                                    | CHECKED   |      |      |                                                            |         |      |          |
|                                                                                                                                                                                                     |                     |         |                                                                                                                    | ENG APPR. |      |      |                                                            |         |      |          |
|                                                                                                                                                                                                     |                     |         |                                                                                                                    | MFG APPR. |      |      |                                                            |         |      |          |
| PROPRIETARY AND CONFIDENTIAL THE INFORMATION CONTAINED IN THIS DRAWING IS THE SOLE PROPERTY OF «INSERT COMPANY NAME HERE». ANY REPRODUCTION IN PART OR AS A WHOLE WITHOUT THE WRITTEN PERMISSION OF | -                   |         | INTERPRET GEOMETRIC TOLERANCING PER:                                                                               | Q.A.      |      |      |                                                            |         |      |          |
|                                                                                                                                                                                                     |                     |         | MATERIAL                                                                                                           | COMMENTS: |      |      | SIZE DWG. NO.                                              |         |      | REV      |
|                                                                                                                                                                                                     | NEXT ASSY           | USED ON | FINISH                                                                                                             |           |      |      |                                                            | C       |      |          |
| <insert company="" here="" name=""> IS PROHIBITED.</insert>                                                                                                                                         | APPLICATION         |         | DO NOT SCALE DRAWING                                                                                               |           |      |      | SCALE: 1:4                                                 | WEIGHT: | SHEE | T 4 OF 4 |