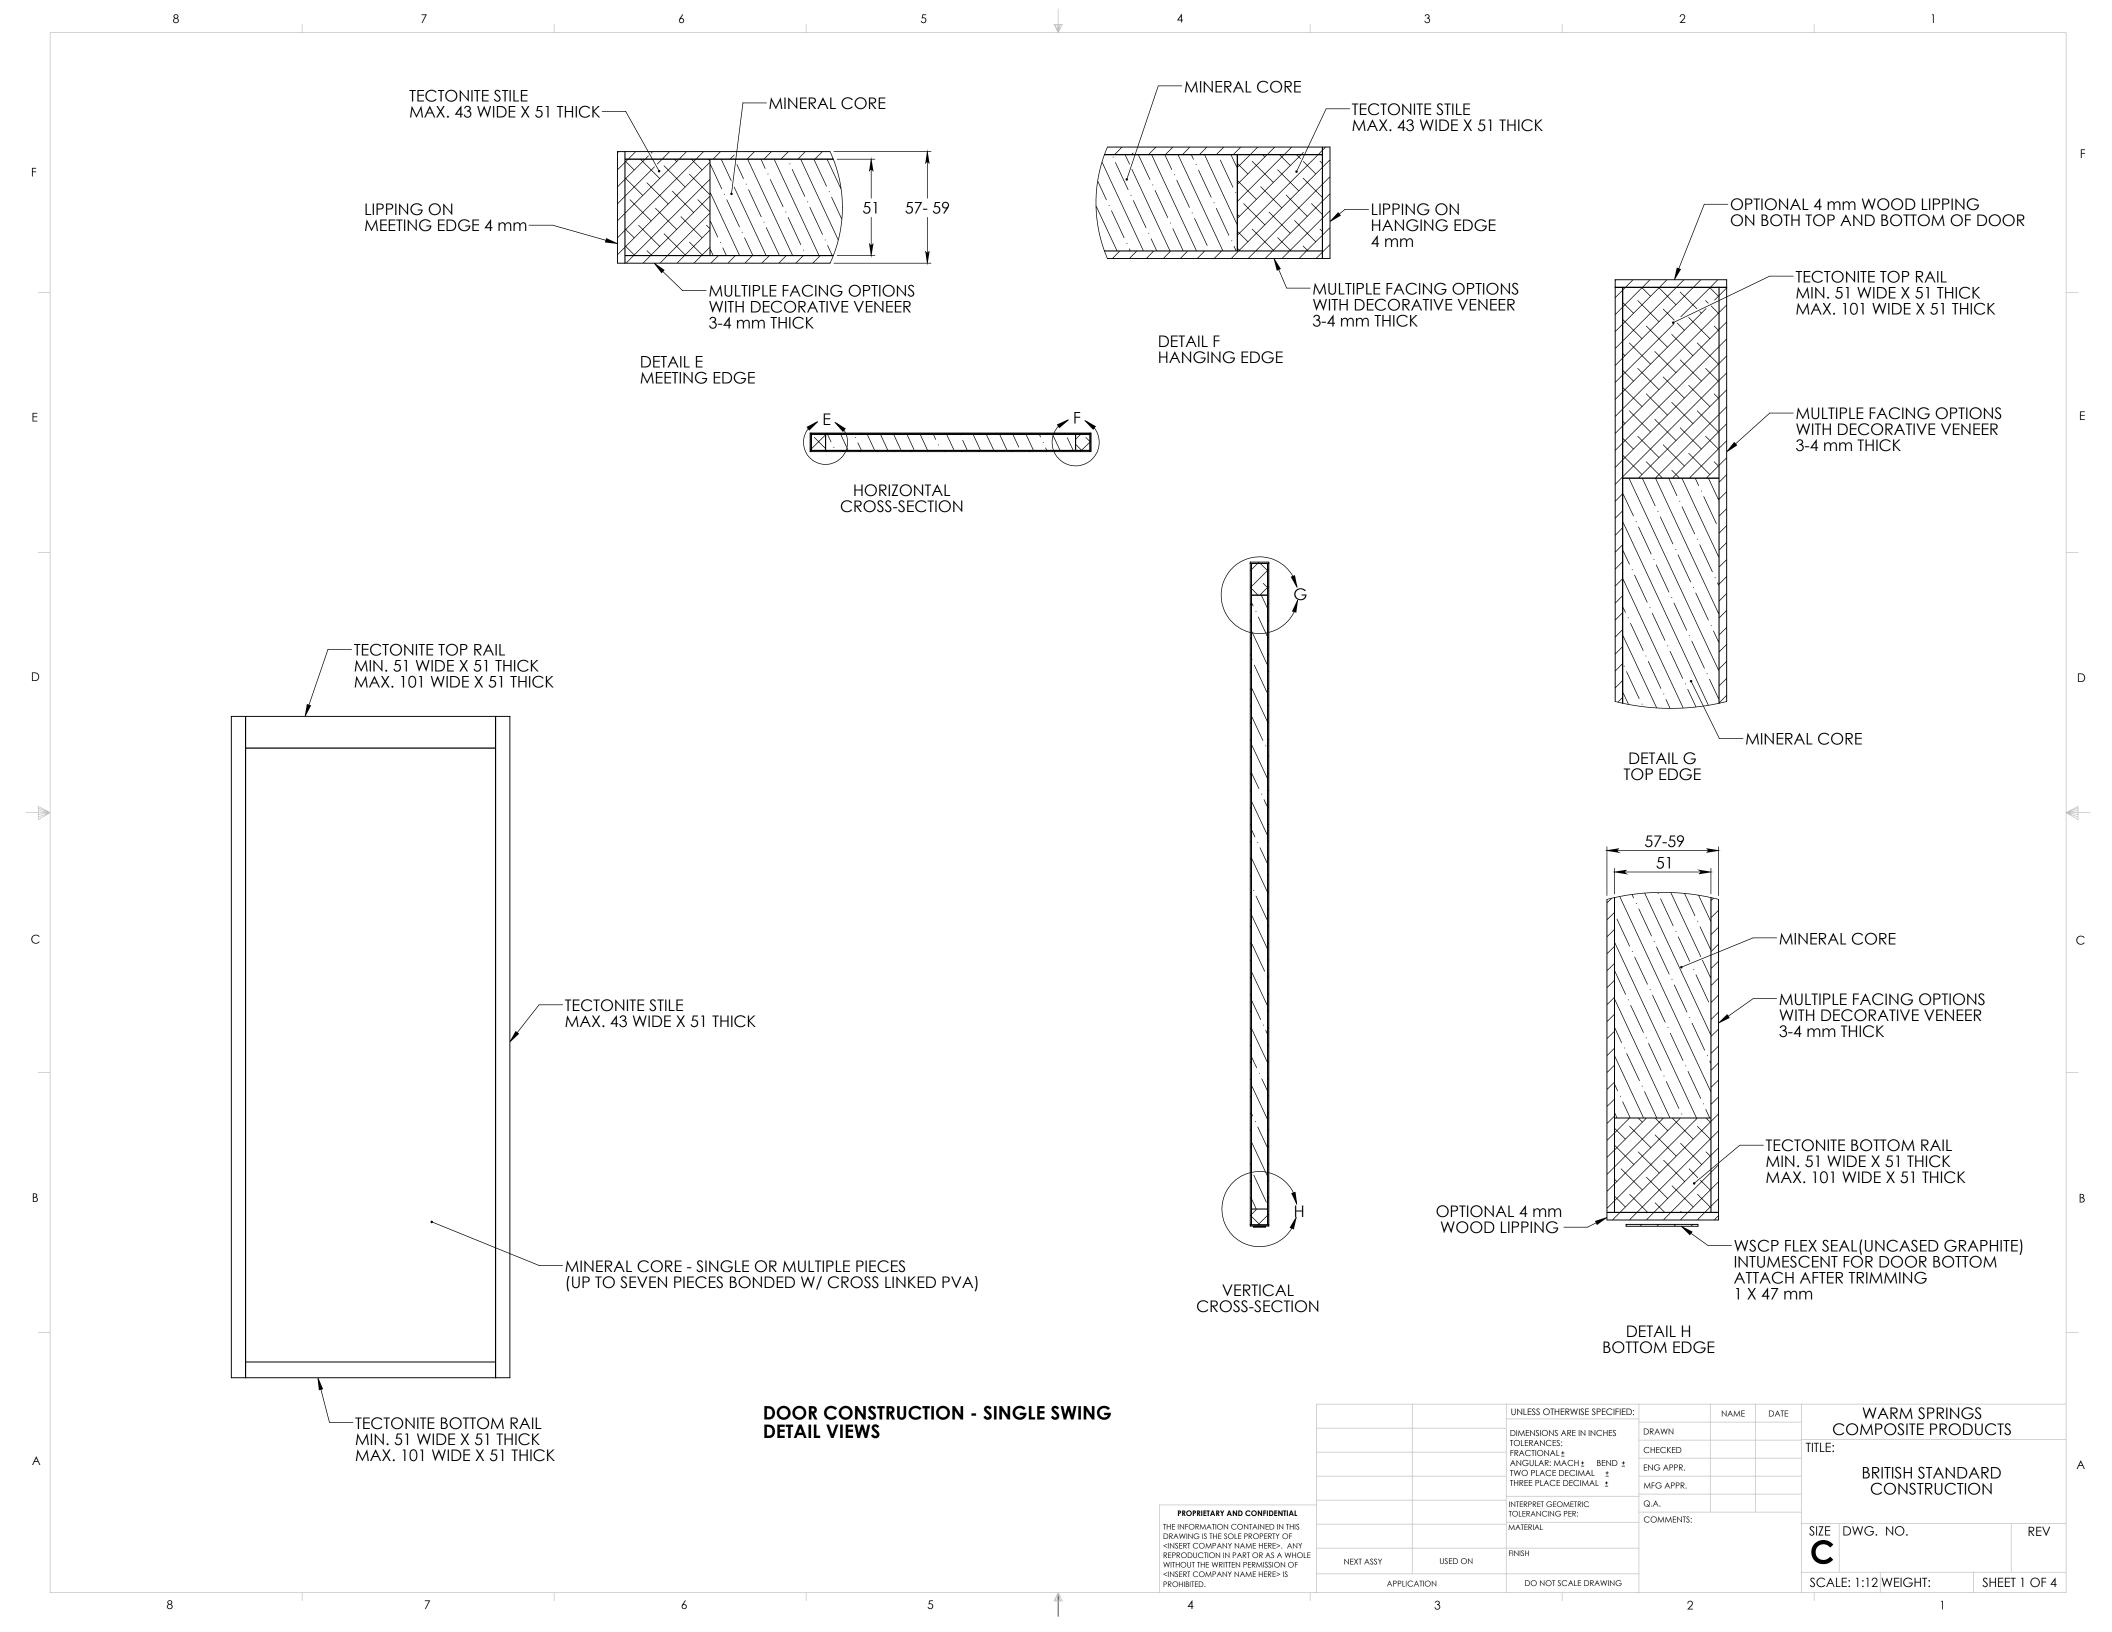

## HARDWOOD FRAME **CONSTRUCTION DETAILS**



INTUMESCENT WSCP PVC SEAL 4 X 22-

CROSS-SECTION HEAD AND LEGS

**WOOD FRAME - DETAIL VIEWS** 680 Kg/M HARDWOOD SINGLES 120 MINUTES OR LESS PAIRS 90 MINUTES OR LESS



2

3





FRAME DETAIL VIEWS

|                                                                                                                                                                                                                                               |                               |         | UNLESS OTHERWISE SPECIFIED:                                                             |           | NAME | DATE | WARM SPRINGS     |         | NGS   |          |  |
|----------------------------------------------------------------------------------------------------