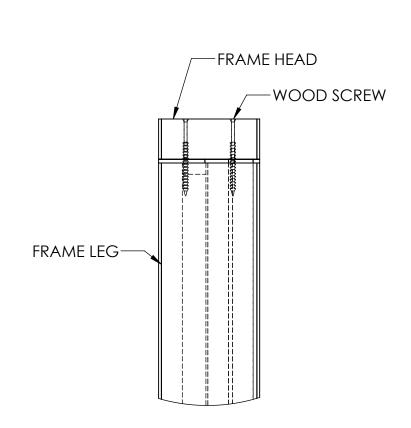

## HARDWOOD FRAME **CONSTRUCTION DETAILS**

INTUMESCENT WSCP PVC SEAL 4 X 22-

CROSS-SECTION HEAD AND LEGS

**WOOD FRAME - DETAIL VIEWS** 680 Kg/M HARDWOOD SINGLES 120 MINUTES OR LESS PAIRS 90 MINUTES OR LESS

2

3

FRAME DETAIL VIEWS

|                                                                                                                                                                                                                                               |                               |         | UNLESS OTHERWISE SPECIFIED:                                                             |           | NAME | DATE | WARM SPRINGS     |         | NGS   |          |  |
|-----------------------------------------------------------------------------------------------------------------------------------------------------------------------------------------------------------------------------------------------|-------------------------------|---------|-----------------------------------------------------------------------------------------|-----------|------|------|------------------|---------|-------|----------|--|
|                                                                                                                                                                                                                                               |                               |         | DIMENSIONS ARE IN INCHES                                                                | DRAWN     |      |      | COMPOSITE PRODUC |         |       | CTS      |  |
|                                                                                                                                                                                                                                               |                               |         | TOLERANCES: FRACTIONAL± ANGULAR: MACH± BEND ± TWO PLACE DECIMAL ± THREE PLACE DECIMAL ± | CHECKED   |      |      | TITLE:           |         |       |          |  |
|                                                                                                                                                                                                                                               |                               |         |                                                                                         | ENG APPR. |      |      | BRITISH STANDAI  |         |       |          |  |
|                                                                                                                                                                                                                                               |                               |         |                                                                                         | MFG APPR. |      |      | CONSTRUCTIO      | CTION   | N     |          |  |
| DROPPIETA DV AND CONFIDENTIAL                                                                                                                                                                                                                 |                               |         | INTERPRET GEOMETRIC                                                                     | Q.A.      |      |      |                  |         |       |          |  |
| PROPRIETARY AND CONFIDENTIAL THE INFORMATION CONTAINED IN THIS DRAWING IS THE SOLE PROPERTY OF «INSERT COMPANY NAME HERE». ANY REPRODUCTION IN PART OR AS A WHOLE WITHOUT THE WRITTEN PERMISSION OF «INSERT COMPANY NAME HERE» IS PROHIBITED. |                               |         | TOLERANCING PER:                                                                        | COMMENTS: |      |      |                  |         |       |          |  |
|                                                                                                                                                                                                                                               |                               |         | MATERIAL                                                                                |           |      |      | SIZE DWG.        | NO.     |       | REV      |  |
|                                                                                                                                                                                                                                               | NEXT ASSY                     | USED ON | FINISH                                                                                  |           |      |      | C                |         |       |          |  |
|                                                                                                                                                                                                                                               | APPLICATION DO NOT SCALE DRAW |         | DO NOT SCALE DRAWING                                                                    |           |      |      | SCALE: 1:4       | WEIGHT: | SHEET | T 3 OF 4 |  |
| 4                                                                                                                                                                                                                                             |                               | 2       |                                                                                         | ^         |      |      |                  | 1       |       |          |  |