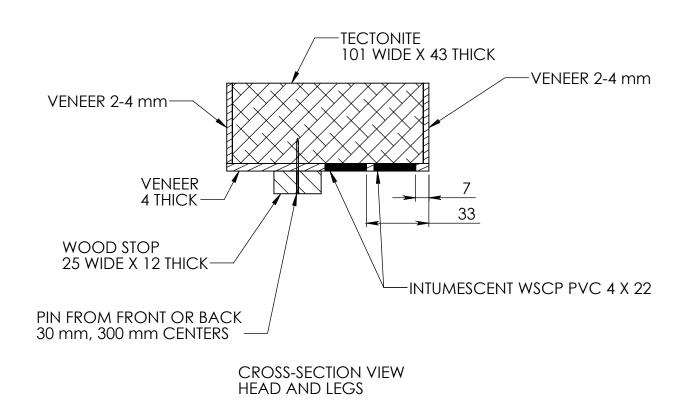

## HARDWOOD FRAME **CONSTRUCTION DETAILS**

INTUMESCENT WSCP PVC SEAL 4 X 22-

CROSS-SECTION HEAD AND LEGS

**WOOD FRAME - DETAIL VIEWS** 680 Kg/M HARDWOOD SINGLES 120 MINUTES OR LESS PAIRS 90 MINUTES OR LESS

## **TECTONITE FRAME CONSTRUCTION DETAILS**

2

FRAME DETAIL VIEWS

3

**TECTONITE FRAME - DETAIL VIEWS** 120 MINUTE RATING PAIRS ONLY

|                                                                                                                                                                                                     | UNLESS OTHERWISE SI |         |                                                                                                                    |           | NAME | DATE | WARM SPRINGS                                               |         |      |          |
|-----------------------------------------------------------------------------------------------------------------------------------------------------------------------------------------------------|---------------------|---------|--------------------------------------------------------------------------------------------------------------------|-----------|------|------|------------------------------------------------------------|---------|------|----------|
|                                                                                                                                                                                                     |                     |         | DIMENSIONS ARE IN INCHES TOLERANCES: FRACTIONAL ± ANGULAR: MACH ± BEND ± TWO PLACE DECIMAL ± THREE PLACE DECIMAL ± | DRAWN     |      |      | COMPOSITE PRODUCTS  TITLE:  BRITISH STANDARD  CONSTRUCTION |         |      |          |
|                                                                                                                                                                                                     |                     |         |                                                                                                                    | CHECKED   |      |      |                                                            |         |      |          |
|                                                                                                                                                                                                     |                     |         |                                                                                                                    | ENG APPR. |      |      |                                                            |         |      |          |
|                                                                                                                                                                                                     |                     |         |                                                                                                                    | MFG APPR. |      |      |                                                            |         |      |          |
| PROPRIETARY AND CONFIDENTIAL THE INFORMATION CONTAINED IN THIS DRAWING IS THE SOLE PROPERTY OF «INSERT COMPANY NAME HERE». ANY REPRODUCTION IN PART OR AS A WHOLE WITHOUT THE WRITTEN PERMISSION OF | -                   |         | INTERPRET GEOMETRIC TOLERANCING PER:                                                                               | Q.A.      |      |      |                                                            |         |      |          |
|                                                                                                                                                                                                     |                     |         | MATERIAL                                                                                                           | COMMENTS: |      |      | SIZE DWG. NO.                                              |         |      | REV      |
|                                                                                                                                                                                                     | NEXT ASSY           | USED ON | FINISH                                                                                                             |           |      |      |                                                            | C       |      |          |
| <insert company="" here="" name=""> IS PROHIBITED.</insert>                                                                                                                                         | APPLICATION         |         | DO NOT SCALE DRAWING                                                                                               |           |      |      | SCALE: 1:4                                                 | WEIGHT: | SHEE | T 4 OF 4 |