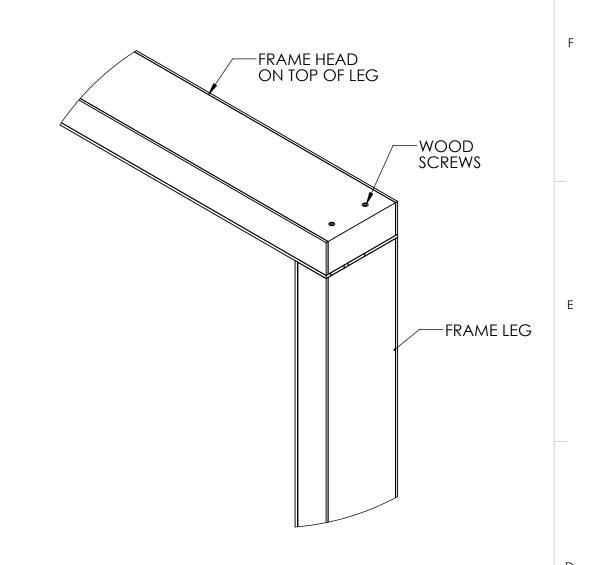

## HARDWOOD FRAME **CONSTRUCTION DETAILS**

INTUMESCENT WSCP PVC SEAL 4 X 22-

CROSS-SECTION HEAD AND LEGS

**WOOD FRAME - DETAIL VIEWS** 680 Kg/M HARDWOOD SINGLES 120 MINUTES OR LESS PAIRS 90 MINUTES OR LESS

2

3

FRAME DETAIL VIEWS

|                                                                                                                                                                                                                                               |                               |         | UNLESS OTHERWISE SPECIFIED:                                                             |           | NAME | DATE | WARM SPRINGS     |         | NGS   |          |  |
|-----------------------------------------------------------------------------------------------------------------------------------------------------------------------------------------------------------------------------------------------|-------------------------------|---------|-----------------------------------------------------------------------------------------|-----------|------|------|------------------|---------|-------|----------|--|
|                                                                                                                                                                                                                                               |                               |         | DIMENSIONS ARE IN INCHES                                                                | DRAWN     |      |      | COMPOSITE PRODUC |         |       | CTS      |  |
|                                                                                                                                                                                                                                               |                               |         | TOLERANCES: FRACTIONAL± ANGULAR: MACH± BEND ± TWO PLACE DECIMAL ± THREE PLACE DECIMAL ± | CHECKED   |      |      | TITLE:           |         |       |          |  |
|                                                                                                                                                                                                                                               |                               |         |                                                                                         | ENG APPR. |      |      | BRITISH STANDAI  |         |       |          |  |
|                                                                                                                                                                                                                                               |                               |         |                                                                                         | MFG APPR. |      |      | CONSTRUCTIO      | CTION   | N     |          |  |
| DROPPIETA DV AND CONFIDENTIAL                                                                                                                                                                                                                 |                               |         | INTERPRET GEOMETRIC                                                                     | Q.A.      |      |      |                  |         |       |          |  |
| PROPRIETARY AND CONFIDENTIAL THE INFORMATION CONTAINED IN THIS DRAWING IS THE SOLE PROPERTY OF «INSERT COMPANY NAME HERE». ANY REPRODUCTION IN PART OR AS A WHOLE WITHOUT THE WRITTEN PERMISSION OF «INSERT COMPANY NAME HERE» IS PROHIBITED. |                               |         | TOLERANCING PER:                                                                        | COMMENTS: |      |      |                  |         |       |          |  |
|                                                                                                                                                                                                                                               |                               |         | MATERIAL                                                                                |           |      |      | SIZE DWG.        | NO.     |       | REV      |  |
|                                                                                                                                                                                                                                               | NEXT ASSY                     | USED ON | FINISH                                                                                  |           |      |      | C                |         |       |          |  |
|                                                                                                                                                                                                                                               | APPLICATION DO NOT SCALE DRAW |         | DO NOT SCALE DRAWING                                                                    |           |      |      | SCALE: 1:4       | WEIGHT: | SHEET | T 3 OF 4 |  |
| 4                                                                                                                                                                                                                                             |                               | 2       |                                                                                         | ^         |      |      |                  | 1       |       |          |  |