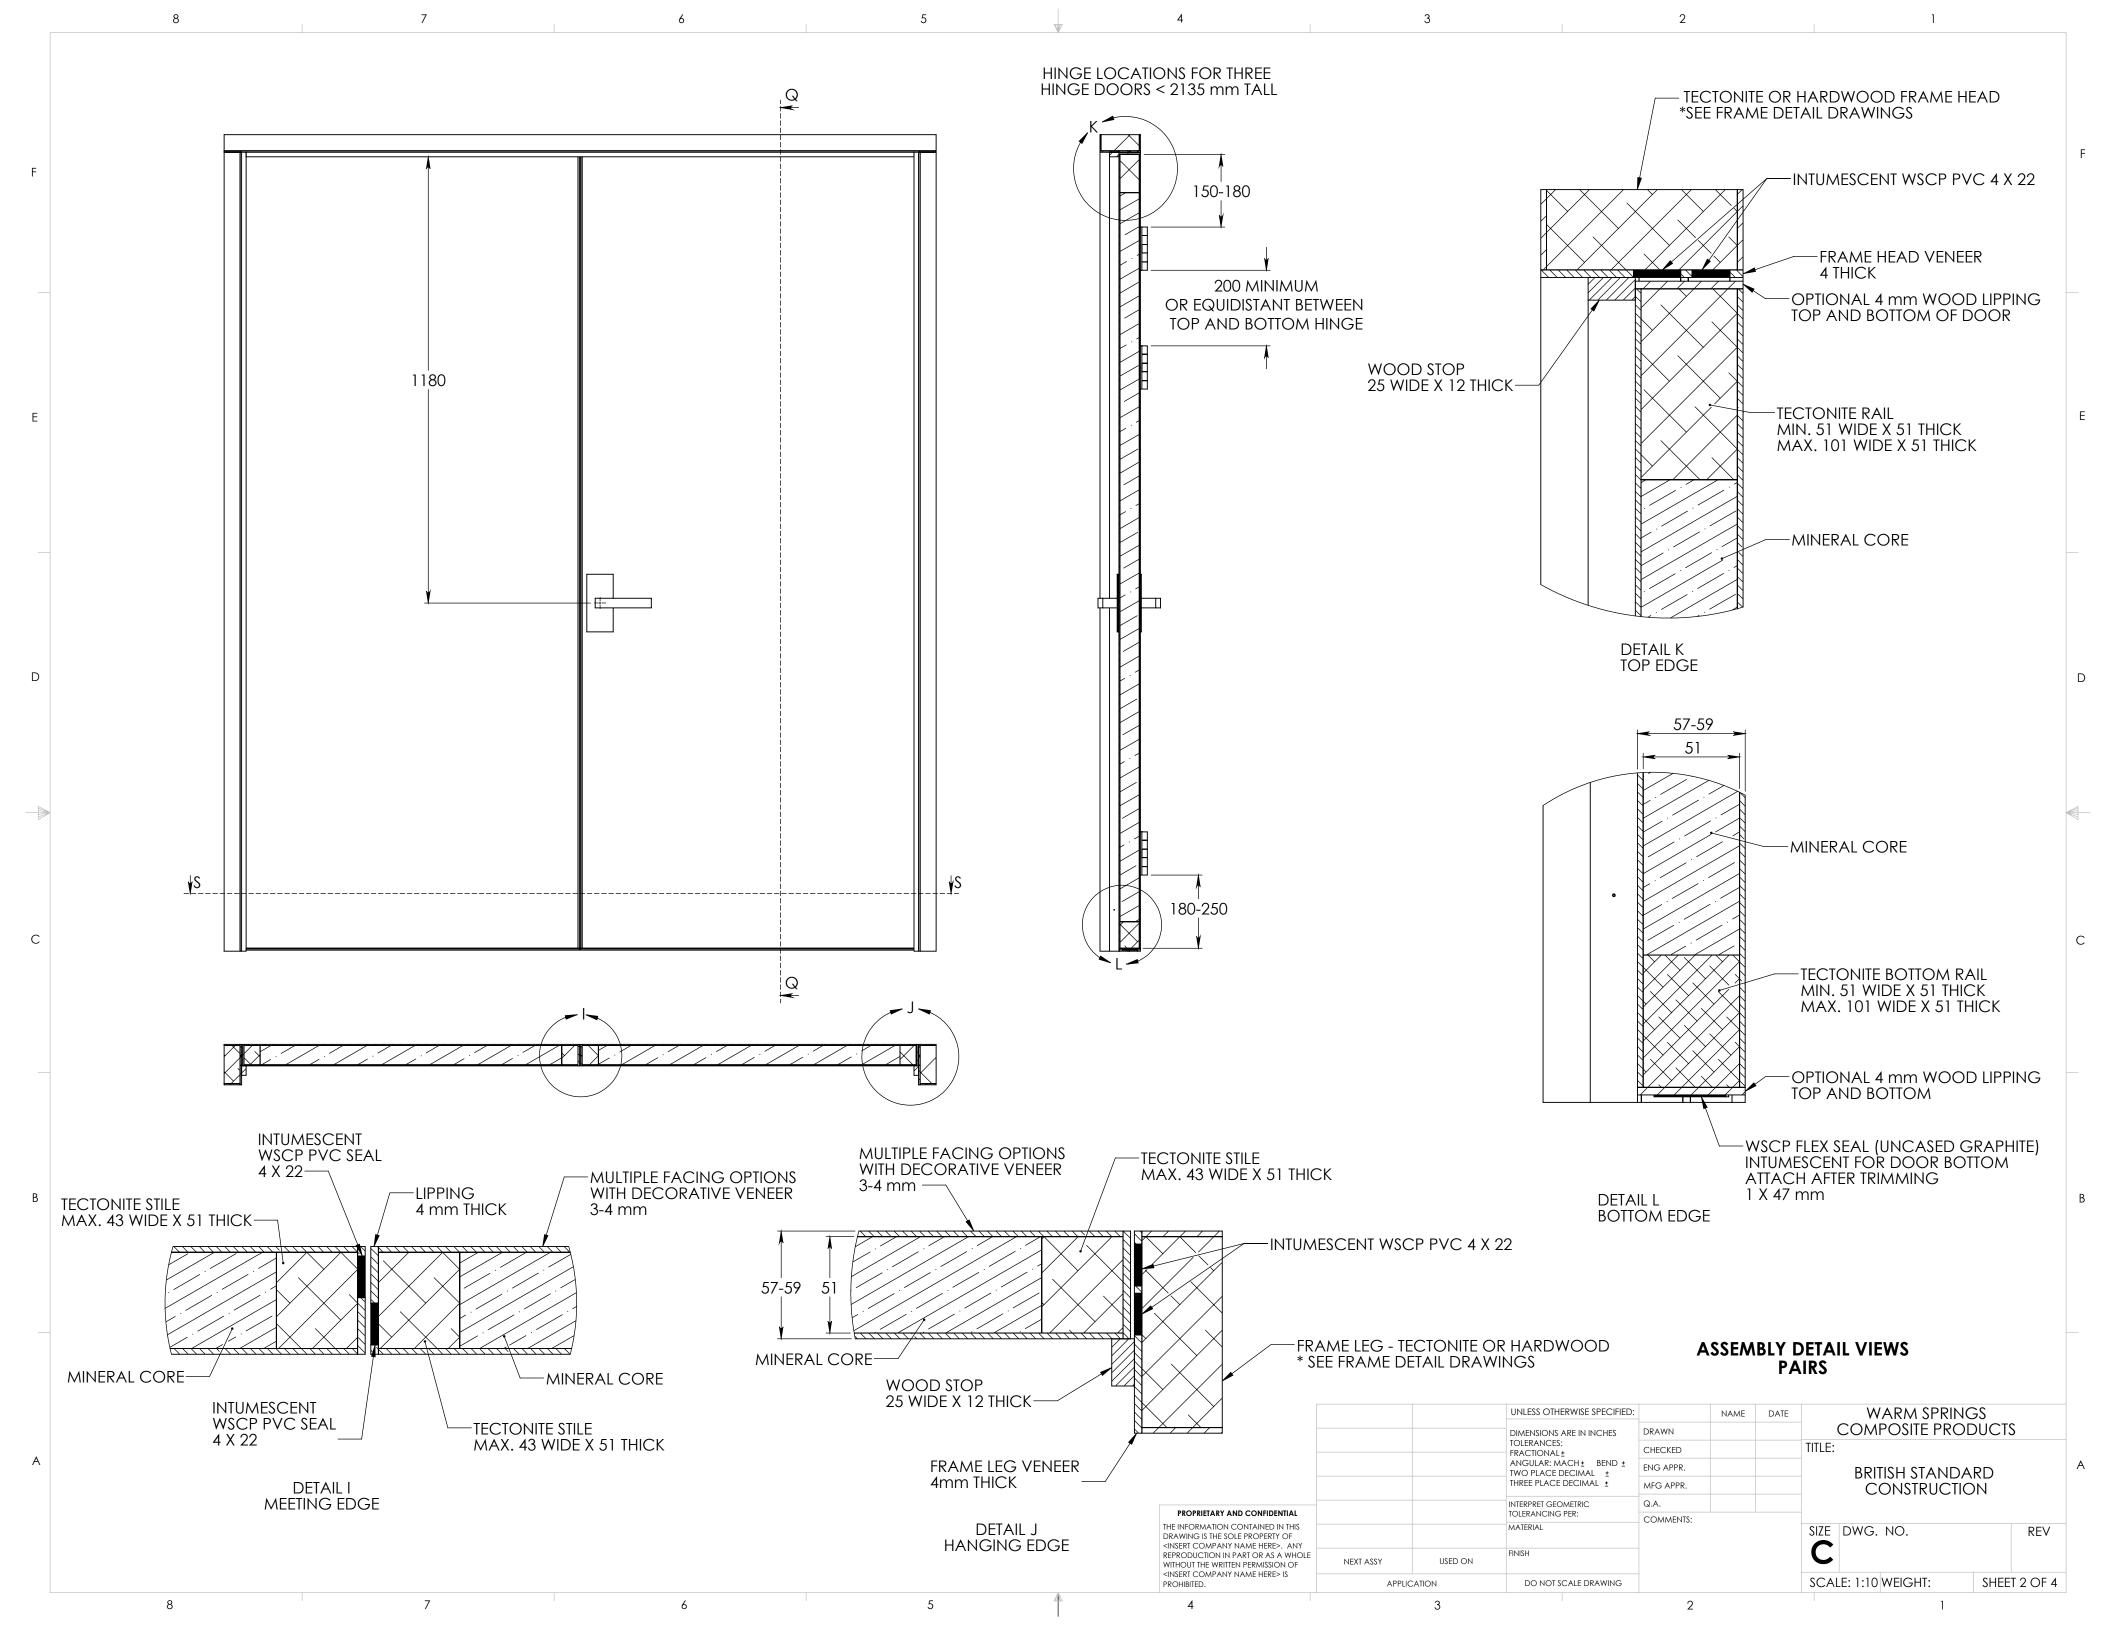

## HARDWOOD FRAME **CONSTRUCTION DETAILS**



INTUMESCENT WSCP PVC SEAL 4 X 22-

CROSS-SECTION HEAD AND LEGS

**WOOD FRAME - DETAIL VIEWS** 680 Kg/M HARDWOOD SINGLES 120 MINUTES OR LESS PAIRS 90 MINUTES OR LESS



2

3





FRAME DETAIL VIEWS

|                                                                                                                                                                                                                                               |                               |         | UNLESS OTHERWISE SPECIFIED:                                                             |           | NAME | DATE | WARM SPRINGS     |         | NGS   |          |  |
|------------------------------------------------------------------------------------------------------