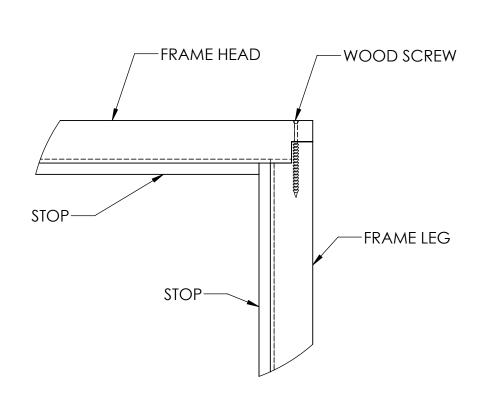

2

3

FRAME DETAIL VIEWS

|                                                                                                                                                                                                                                               |                               |         | UNLESS OTHERWISE SPECIFIED:                                                             |           | NAME | DATE | WARM SPRINGS     |         | NGS   |          |  |
|-----------------------------------------------------------------------------------------------------------------------------------------------------------------------------------------------------------------------------------------------|-------------------------------|---------|-----------------------------------------------------------------------------------------|-----------|------|------|------------------|---------|-------|----------|--|
|                                                                                                                                                                                                                                               |                               |         | DIMENSIONS ARE IN INCHES                                                                | DRAWN     |      |      | COMPOSITE PRODUC |         |       | CTS      |  |
|                                                                                                                                                                                                                                               |                               |         | TOLERANCES: FRACTIONAL± ANGULAR: MACH± BEND ± TWO PLACE DECIMAL ± THREE PLACE DECIMAL ± | CHECKED   |      |      | TITLE:           |         |       |          |  |
|                                                                                                                                                                                                                                               |                               |         |                                                                                         | ENG APPR. |      |      | BRITISH STANDAI  |         |       |          |  |
|                                                                                                                                                                                                                                               |                               |         |                                                                                         | MFG APPR. |      |      | CONSTRUCTIO      | CTION   | N     |          |  |
| DROPPIETA DV AND CONFIDENTIAL                                                                                                                                                                                                                 |                               |         | INTERPRET GEOMETRIC                                                                     | Q.A.      |      |      |                  |         |       |          |  |
| PROPRIETARY AND CONFIDENTIAL THE INFORMATION CONTAINED IN THIS DRAWING IS THE SOLE PROPERTY OF «INSERT COMPANY NAME HERE». ANY REPRODUCTION IN PART OR AS A WHOLE WITHOUT THE WRITTEN PERMISSION OF «INSERT COMPANY NAME HERE» IS PROHIBITED. |                               |         | TOLERANCING PER:                                                                        | COMMENTS: |      |      |                  |         |       |          |  |
|                                                                                                                                                                                                                                               |                               |         | MATERIAL                                                                                |           |      |      | SIZE DWG.        | NO.     |       | REV      |  |
|                                                                                                                                                                                                                                               | NEXT ASSY                     | USED ON | FINISH                                                                                  |           |      |      | C                |         |       |          |  |
|                                                                                                                                                                                                                                               | APPLICATION DO NOT SCALE DRAW |         | DO NOT SCALE DRAWING                                                                    |           |      |      | SCALE: 1:4       | WEIGHT: | SHEET | T 3 OF 4 |  |
| 4                                                                                                                                                                                                                                             |                               | 2       |                                                                                         | ^         |      |      |                  | 1       |       |          |  |