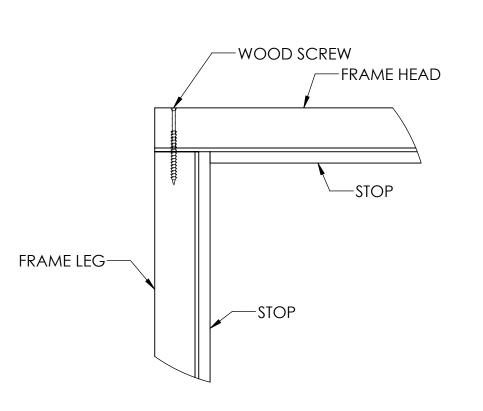

## **TECTONITE FRAME CONSTRUCTION DETAILS**

2

FRAME DETAIL VIEWS

3

**TECTONITE FRAME - DETAIL VIEWS** 120 MINUTE RATING PAIRS ONLY

|                                                                                                                                                                                                     | UNLESS OTHERWISE SI |         |                                                                                                                    |           | NAME | DATE | WARM SPRINGS                                               |         |      |          |
|-----------------------------------------------------------------------------------------------------------------------------------------------------------------------------------------------------|---------------------|---------|--------------------------------------------------------------------------------------------------------------------|-----------|------|------|------------------------------------------------------------|---------|------|----------|
|                                                                                                                                                                                                     |                     |         | DIMENSIONS ARE IN INCHES TOLERANCES: FRACTIONAL ± ANGULAR: MACH ± BEND ± TWO PLACE DECIMAL ± THREE PLACE DECIMAL ± | DRAWN     |      |      | COMPOSITE PRODUCTS  TITLE:  BRITISH STANDARD  CONSTRUCTION |         |      |          |
|                                                                                                                                                                                                     |                     |         |                                                                                                                    | CHECKED   |      |      |                                                            |         |      |          |
|                                                                                                                                                                                                     |                     |         |                                                                                                                    | ENG APPR. |      |      |                                                            |         |      |          |
|                                                                                                                                                                                                     |                     |         |                                                                                                                    | MFG APPR. |      |      |                                                            |         |      |          |
| PROPRIETARY AND CONFIDENTIAL THE INFORMATION CONTAINED IN THIS DRAWING IS THE SOLE PROPERTY OF «INSERT COMPANY NAME HERE». ANY REPRODUCTION IN PART OR AS A WHOLE WITHOUT THE WRITTEN PERMISSION OF | -                   |         | INTERPRET GEOMETRIC TOLERANCING PER:                                                                               | Q.A.      |      |      |                                                            |         |      |          |
|                                                                                                                                                                                                     |                     |         | MATERIAL                                                                                                           | COMMENTS: |      |      | SIZE DWG. NO.                                              |         |      | REV      |
|                                                                                                                                                                                                     | NEXT ASSY           | USED ON | FINISH                                                                                                             |           |      |      |                                                            | C       |      |          |
| <insert company="" here="" name=""> IS PROHIBITED.</insert>                                                                                                                                         | APPLICATION         |         | DO NOT SCALE DRAWING                                                                                               |           |      |      | SCALE: 1:4                                                 | WEIGHT: | SHEE | T 4 OF 4 |