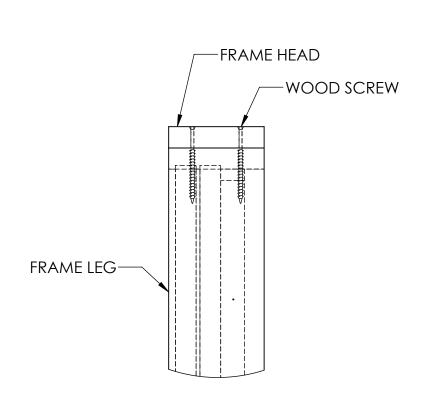

## HARDWOOD FRAME **CONSTRUCTION DETAILS**

INTUMESCENT WSCP PVC SEAL 4 X 22-

CROSS-SECTION HEAD AND LEGS

**WOOD FRAME - DETAIL VIEWS** 680 Kg/M HARDWOOD SINGLES 120 MINUTES OR LESS PAIRS 90 MINUTES OR LESS

2

3

FRAME DETAIL VIEWS

|                                                                                                                                                                                                                                               |                               |         | UNLESS OTHERWISE SPECIFIED:                                                             |           | NAME | DATE | WARM SPRINGS     |         | NGS   |          |  |
|-----------------------------------------------------------------------------------------------------------------------------------------------------------------------------------------------------------------------------------------------|-------------------------------|---------|-----------------------------------------------------------------------------------------|-----------|------|------|------------------|---------|-------|----------|--|
|                                                                                                                                                                                                                                               |                               |         | DIMENSIONS ARE IN INCHES                                                                | DRAWN     |      |      | COMPOSITE PRODUC |         |       | CTS      |  |
|                                                                                                                                                                                                                                               |                               |         | TOLERANCES: FRACTIONAL± ANGULAR: MACH± BEND ± TWO PLACE DECIMAL ± THREE PLACE DECIMAL ± | CHECKED   |      |      | TITLE:           |         |       |          |  |
|                                                                                                                                                                                                                                               |                               |         |                                                                                         | ENG APPR. |      |      | BRITISH STANDAI  |         |       |          |  |
|                                                                                                                                                                                                                                               |                               |         |                                                                                         | MFG APPR. |      |      | CONSTRUCTIO      | CTION   | N     |          |  |
| DROPPIETA DV AND CONFIDENTIAL                                                                                                                                                                                                                 |                               |         | INTERPRET GEOMETRIC                                                                     | Q.A.      |      |      |                  |         |       |          |  |
| PROPRIETARY AND CONFIDENTIAL THE INFORMATION CONTAINED IN THIS DRAWING IS THE SOLE PROPERTY OF «INSERT COMPANY NAME HERE». ANY REPRODUCTION IN PART OR AS A WHOLE WITHOUT THE WRITTEN PERMISSION OF «INSERT COMPANY NAME HERE» IS PROHIBITED. |                               |         | TOLERANCING PER:                                                                        | COMMENTS: |      |      |                  |         |       |          |  |
|                                                                                                                                                                                                                                               |                               |         | MATERIAL                                                                                |           |      |      | SIZE DWG.        | NO.     |       | REV      |  |
|                                                                                                                                                                                                                                               | NEXT ASSY                     | USED ON | FINISH                                                                                  |           |      |      | C                |         |       |          |  |
|                                                                                                                                                                                                                                               | APPLICATION DO NOT SCALE DRAW |         | DO NOT SCALE DRAWING                                                                    |           |      |      | SCALE: 1:4       | WEIGHT: | SHEET | T 3 OF 4 |  |
| 4                                                                                                                                                                                                                                             |                               | 2       |                                                                                         | ^         |      |      |                  | 1       |       |          |  |