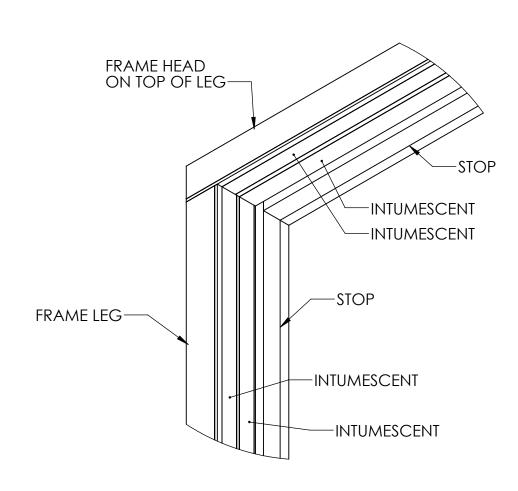

## **TECTONITE FRAME CONSTRUCTION DETAILS**

2

FRAME DETAIL VIEWS

3

**TECTONITE FRAME - DETAIL VIEWS** 120 MINUTE RATING PAIRS ONLY

|                                                                                                                                                                                                     | UNLESS OTHERWISE SI |         |                                                                                                                    |           | NAME | DATE | WARM SPRINGS                                               |         |      |          |
|-----------------------------------------------------------------------------------------------------------------------------------------------------------------------------------------------------|---------------------|---------|--------------------------------------------------------------------------------------------------------------------|-----------|------|------|------------------------------------------------------------|---------|------|----------|
|                                                                                                                                                                                                     |                     |         | DIMENSIONS ARE IN INCHES TOLERANCES: FRACTIONAL ± ANGULAR: MACH ± BEND ± TWO PLACE DECIMAL ± THREE PLACE DECIMAL ± | DRAWN     |      |      | COMPOSITE PRODUCTS  TITLE:  BRITISH STANDARD  CONSTRUCTION |         |      |          |
|                                                                                                                                                                                                     |                     |         |                                                                                                                    | CHECKED   |      |      |                                                            |         |      |          |
|                                                                                                                                                                                                     |                     |         |                                                                                                                    | ENG APPR. |      |      |                                                            |         |      |          |
|                                                                                                                                                                                                     |                     |         |                                                                                                                    | MFG APPR. |      |      |                                                            |         |      |          |
| PROPRIETARY AND CONFIDENTIAL THE INFORMATION CONTAINED IN THIS DRAWING IS THE SOLE PROPERTY OF «INSERT COMPANY NAME HERE». ANY REPRODUCTION IN PART OR AS A WHOLE WITHOUT THE WRITTEN PERMISSION OF | -                   |         | INTERPRET GEOMETRIC TOLERANCING PER:                                                                               | Q.A.      |      |      |                                                            |         |      |          |
|                                                                                                                                                                                                     |                     |         | MATERIAL                                                                                                           | COMMENTS: |      |      | SIZE DWG. NO.                                              |         |      | REV      |
|                                                                                                                                                                                                     | NEXT ASSY           | USED ON | FINISH                                                                                                             |           |      |      |                                                            | C       |      |          |
| <insert company="" here="" name=""> IS PROHIBITED.</insert>                                                                                                                                         | APPLICATION         |         | DO NOT SCALE DRAWING                                                                                               |           |      |      | SCALE: 1:4                                                 | WEIGHT: | SHEE | T 4 OF 4 |