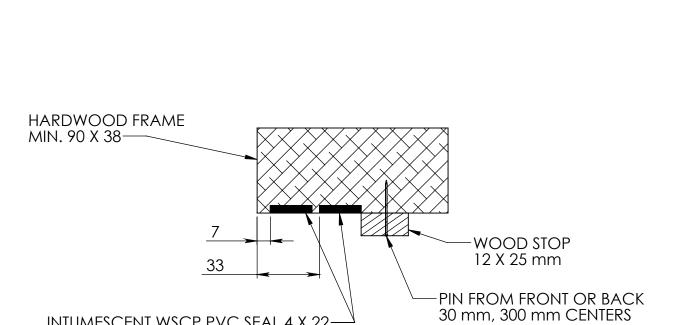

## HARDWOOD FRAME **CONSTRUCTION DETAILS**

INTUMESCENT WSCP PVC SEAL 4 X 22-

CROSS-SECTION HEAD AND LEGS

**WOOD FRAME - DETAIL VIEWS** 680 Kg/M HARDWOOD SINGLES 120 MINUTES OR LESS PAIRS 90 MINUTES OR LESS